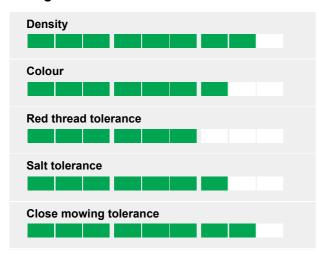

## **Ratings**

#### **Great Appearance**

Very constant greenness throughout all seasons makes WAGNER 1 a very even and universal variety. The high shoot density guarantees a dense sward. A nice appearance with a good sward density gives a nice ornamental lawn. But also in the category and testing series concerning close mowing WAGNER 1 proves a good performance. At the STRI List it ranks three of the new entries 2011.

## **Good performance**

In total that gives a very good overall performance of WAGNER 1 in lawns as well as under close mowing management, which makes WAGNER 1 the number 1 choice as a mixture prepared for all missions. Another advantage is the good salt tolerance of WAGNER 1.

Dense with a nice green and shiny appearance